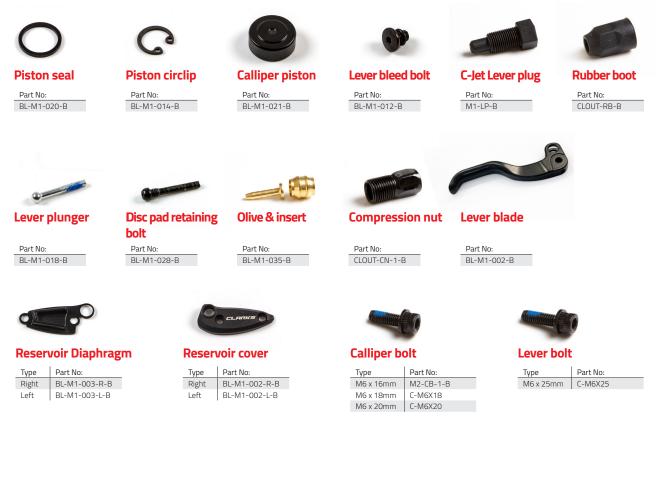

#### Clout Hydraulic Brake set parts

| Description:            | Part Number:    | Quantity: | Description:              | Part Number:    | Quantity: |
|-------------------------|-----------------|-----------|---------------------------|-----------------|-----------|
| Piston Seal             | BL-M1-020-B     | 80        | Lever Blade               | BL-M1-002-B     | 40        |
| Piston Circlip          | BL-M1-014-B     | 40        | Reservoir Diaphragm Right | BL-M1-003-R-B   | 20        |
| Calliper Piston         | BL-M1-021-B     | 80        | Reservoir Diaphragm Left  | BL-M1-003-L-B   | 20        |
| Lever Bleed Bolt        | BL-M1-012-B     | 40        | Reservoir Cover Right     | BL-M1-002-R-B   | 20        |
| C-jet Lever Plug        | BL-M1-LP-B      | 40        | Reservoir Cover Left      | BL-M1-002-L-B   | 20        |
| Rubber Boot             | BL-CLOUT-RB-B   | 80        | Calliper Bolt M6X16       | BL-CLOUT-CB-1-B | 80        |
| Lever Plunger           | BL-M1-018-B     | 40        | Calliper Bolt M6x18       | C-M6X18         | 80        |
| Disc pad Retaining Bolt | BL-M1-028-B     | 40        | Calliper Bolt M6x20       | C-M6X20         | 80        |
| Olive and Insert        | BL-M1-035-B     | 80 Sets   | Lever Bolt                | C-M6X25         | 40        |
| Compression Nut         | BL-CLOUT-CN-1-B | 80        |                           |                 |           |

## **HYDRAULICS -** FITTINGS - CLARKS HYDRAULIC BRAKE SPARE PARTS

# **Clout Spare Parts**

Service and maintenance parts for Clarks Clout hydraulic brake sets.