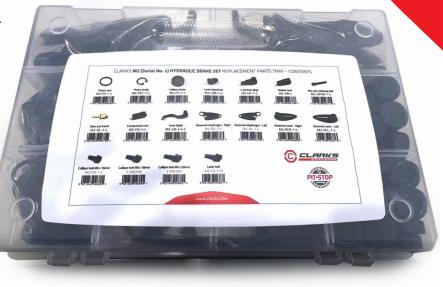

# **CLOUT** HYDRAULIC SPARE PARTS TRAY

To support mechanics and cycle workshops vital for maintaining Clarks hydraulic brakes, we offer a workshop tray of essential spare parts, specific to the Clout hydraulic brake set. Presented in a re-usable, clear plastic tray.

All parts can be purchased in the quantities shown to replenish the tray.

#### **Tray Contents**

#### Clout Hydraulic Brake set parts

| Description:            | Part Number:    | Quantity: | Description:              | Part Number:    | Quantity: |
|-------------------------|-----------------|-----------|---------------------------|-----------------|-----------|
| Piston Seal             | BL-M1-020-B     | 80        | Lever Blade               | BL-M1-002-B     | 40        |
| Piston Circlip          | BL-M1-014-B     | 40        | Reservoir Diaphragm Right | BL-M1-003-R-B   | 20        |
| Calliper Piston         | BL-M1-021-B     | 80        | Reservoir Diaphragm Left  | BL-M1-003-L-B   | 20        |
| Lever Bleed Bolt        | BL-M1-012-B     | 40        | Reservoir Cover Right     | BL-M1-002-R-B   | 20        |
| C-jet Lever Plug        | BL-M1-LP-B      | 40        | Reservoir Cover Left      | BL-M1-002-L-B   | 20        |
| Rubber Boot             | BL-CLOUT-RB-B   | 80        | Calliper Bolt M6X16       | BL-CLOUT-CB-1-B | 80        |
| Lever Plunger           | BL-M1-018-B     | 40        | Calliper Bolt M6x18       | C-M6X18         | 80        |
| Disc pad Retaining Bolt | BL-M1-028-B     | 40        | Calliper Bolt M6x20       | C-M6X20         | 80        |
| Olive and Insert        | BL-M1-035-B     | 80 Sets   | Lever Bolt                | C-M6X25         | 40        |
| Compression Nut         | BL-CLOUT-CN-1-B | 80        |                           |                 |           |